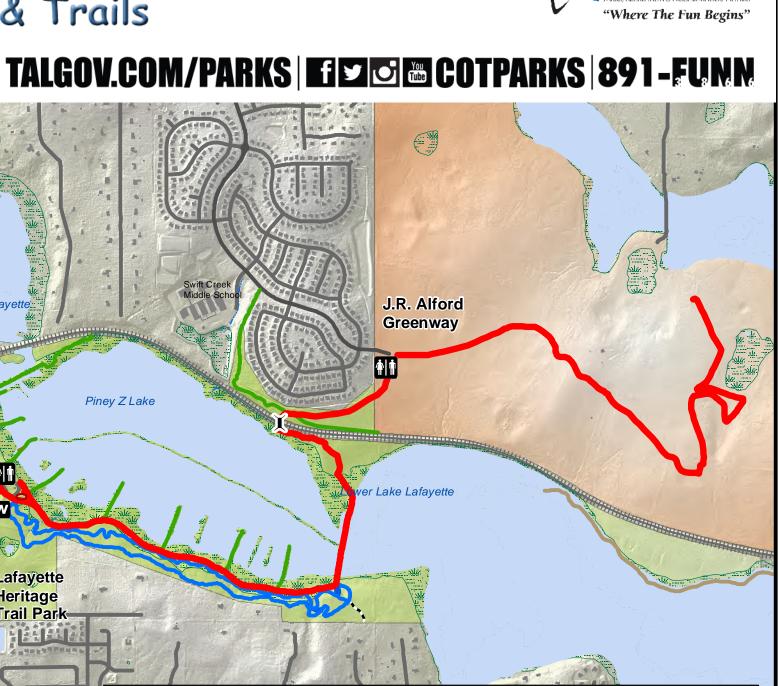

## **Tails & Trails Half Marathon**

## Easternood Dr **舎**|† Upper Lake Lafayette **Tom Brown Park** Piney Z Lake W **Physical Address:** Lafayette Tom Brown Park Heritage 501 Easterwood Dr Trail Park Tallahassee, FL 32311 841411A **Physical Address:** Lafayette Heritage Trail Park 4900 Heritage Blvd Legend Tallahassee, FL 32311 Bridge Lakes Stream City Park APALACHEE PKWY π**'** Railroads Dog Park ED) Restroom NOTICE Trails in this Park are part of the natural environment. Uneven and/or slippery surfaces, 0.25 0.5 fallen branches, insects and other wildlife, irritating plants, and other hazards may 🦉 be present. Use caution and report problems to the City of Tallahassee, Parks, Recreation and Neighborhood Affairs Department at (850) 891-3866.